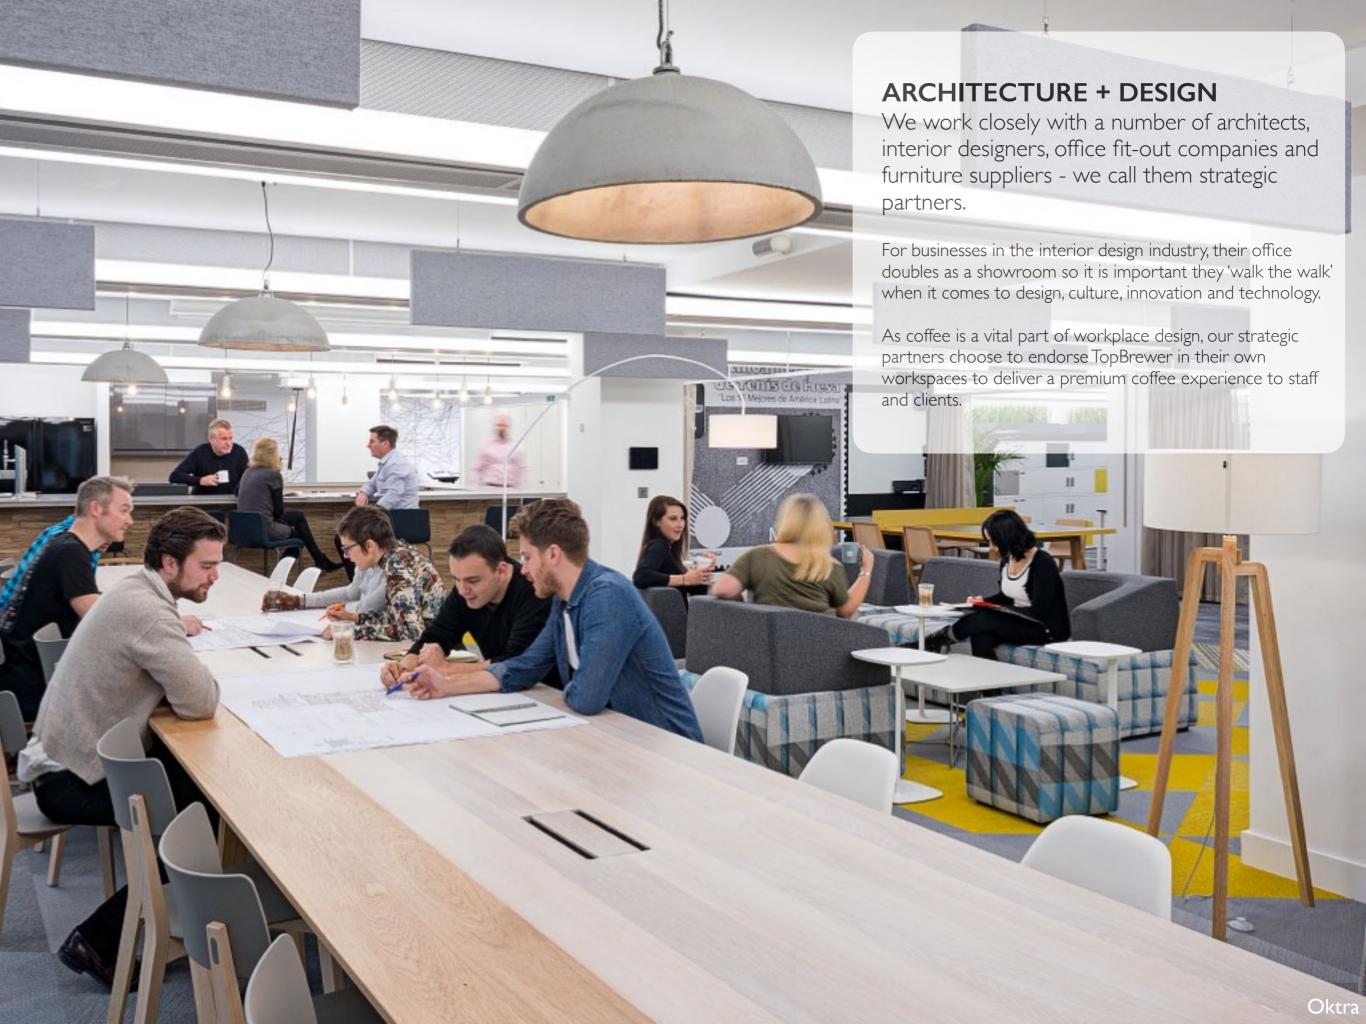

## **SHARING IDEAS OVER COFFEE**

The TopBrewer brings people together around coffee. For years the coffee machine has been the hub of the office. For the first time a coffee solution has been designed with true collaboration in mind.