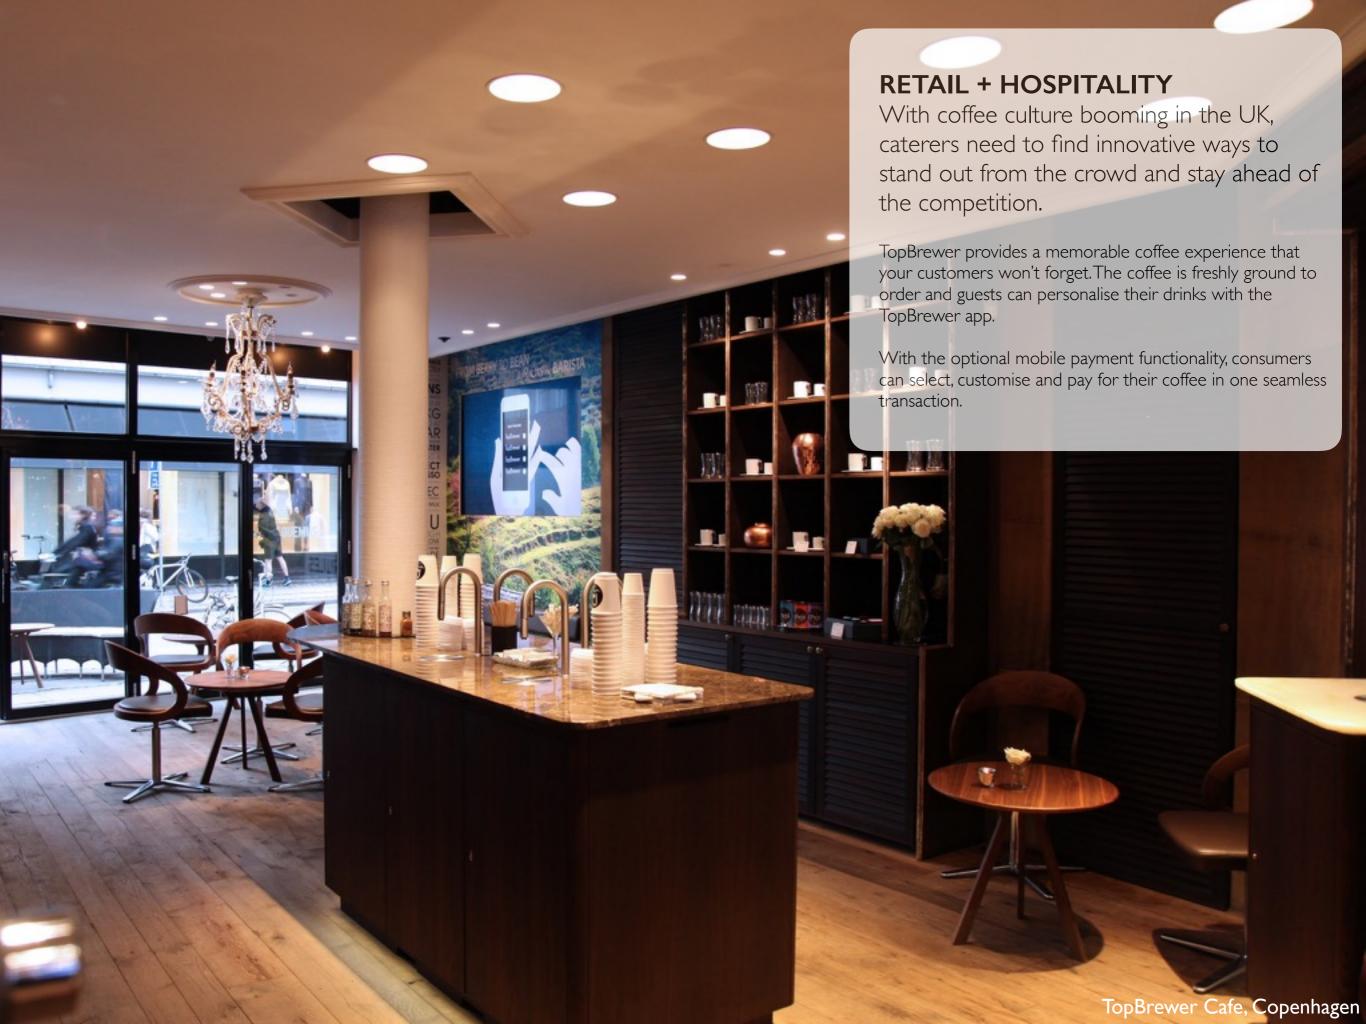

## **SHARING IDEAS OVER COFFEE**

The TopBrewer brings people together around coffee. For years the coffee machine has been the hub of the office. For the first time a coffee solution has been designed with true collaboration in mind.