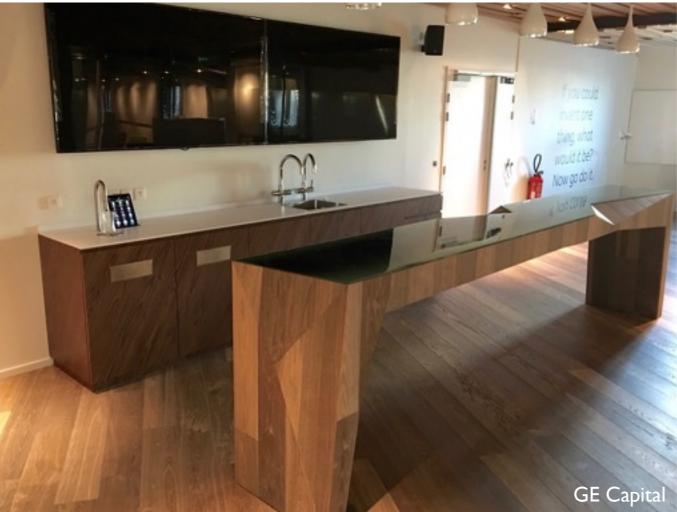

## **SHARING IDEAS OVER COFFEE**

The TopBrewer brings people together around coffee. For years the coffee machine has been the hub of the office. For the first time a coffee solution has been designed with true collaboration in mind.