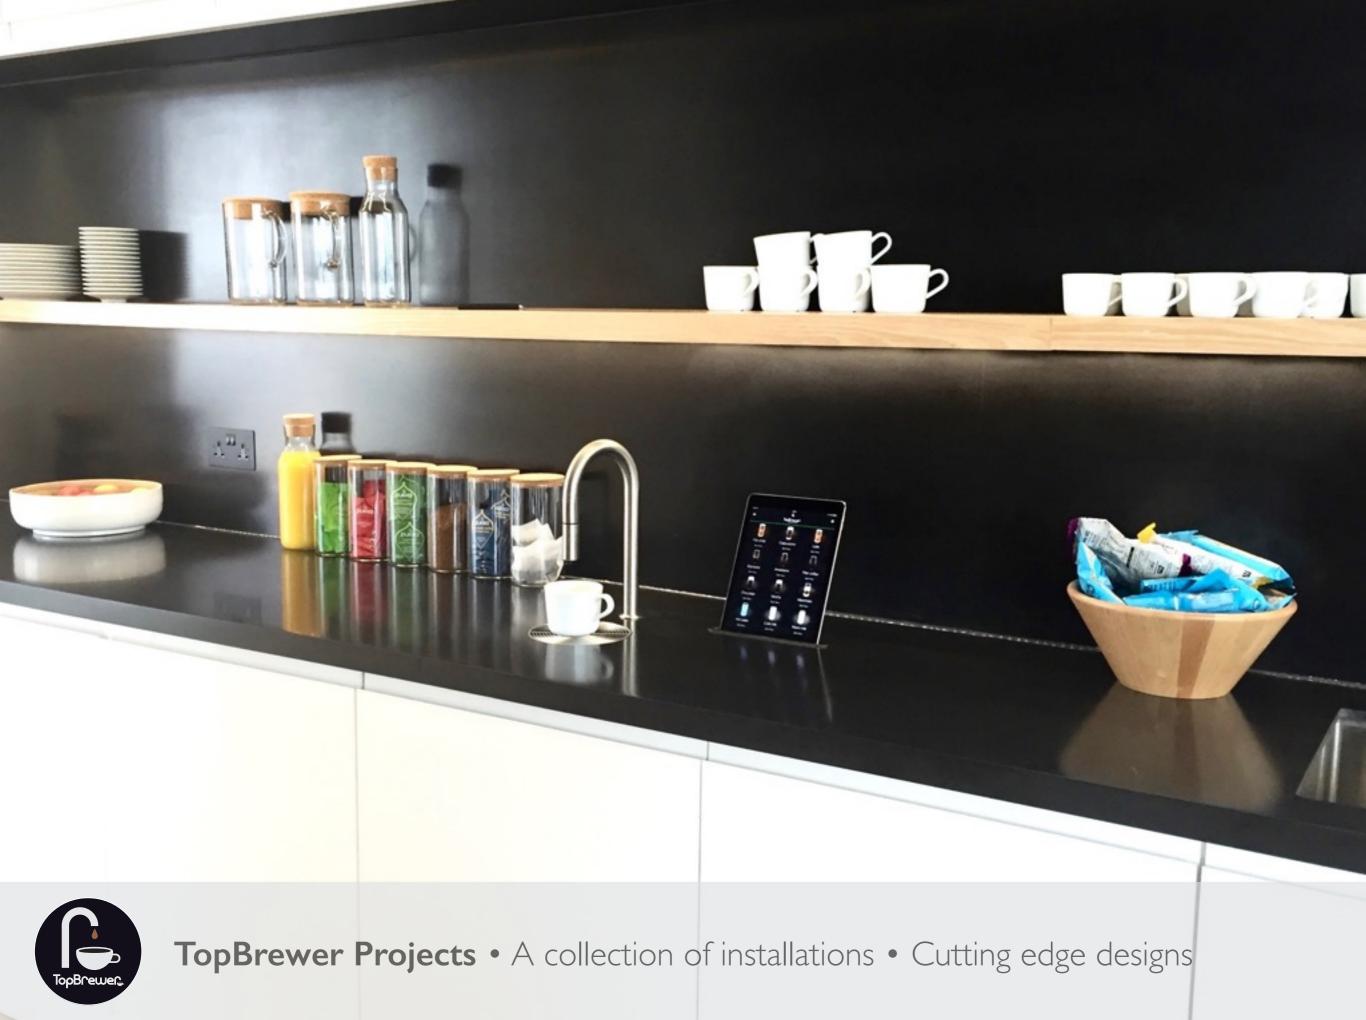

## WELCOME VISITORS WITH GREAT COFFEE

First impressions count. Offering guests a premium coffee experience on arrival will show that you value them and believe in quality.

Soria Maria Hotel

## **CHILLED DRINKS**

We have evolved our range to include chilled drinks. The TopBrewer can be configured with a still & sparkling water module. Alternatively, separate TopWater and TopJuicer models are available.