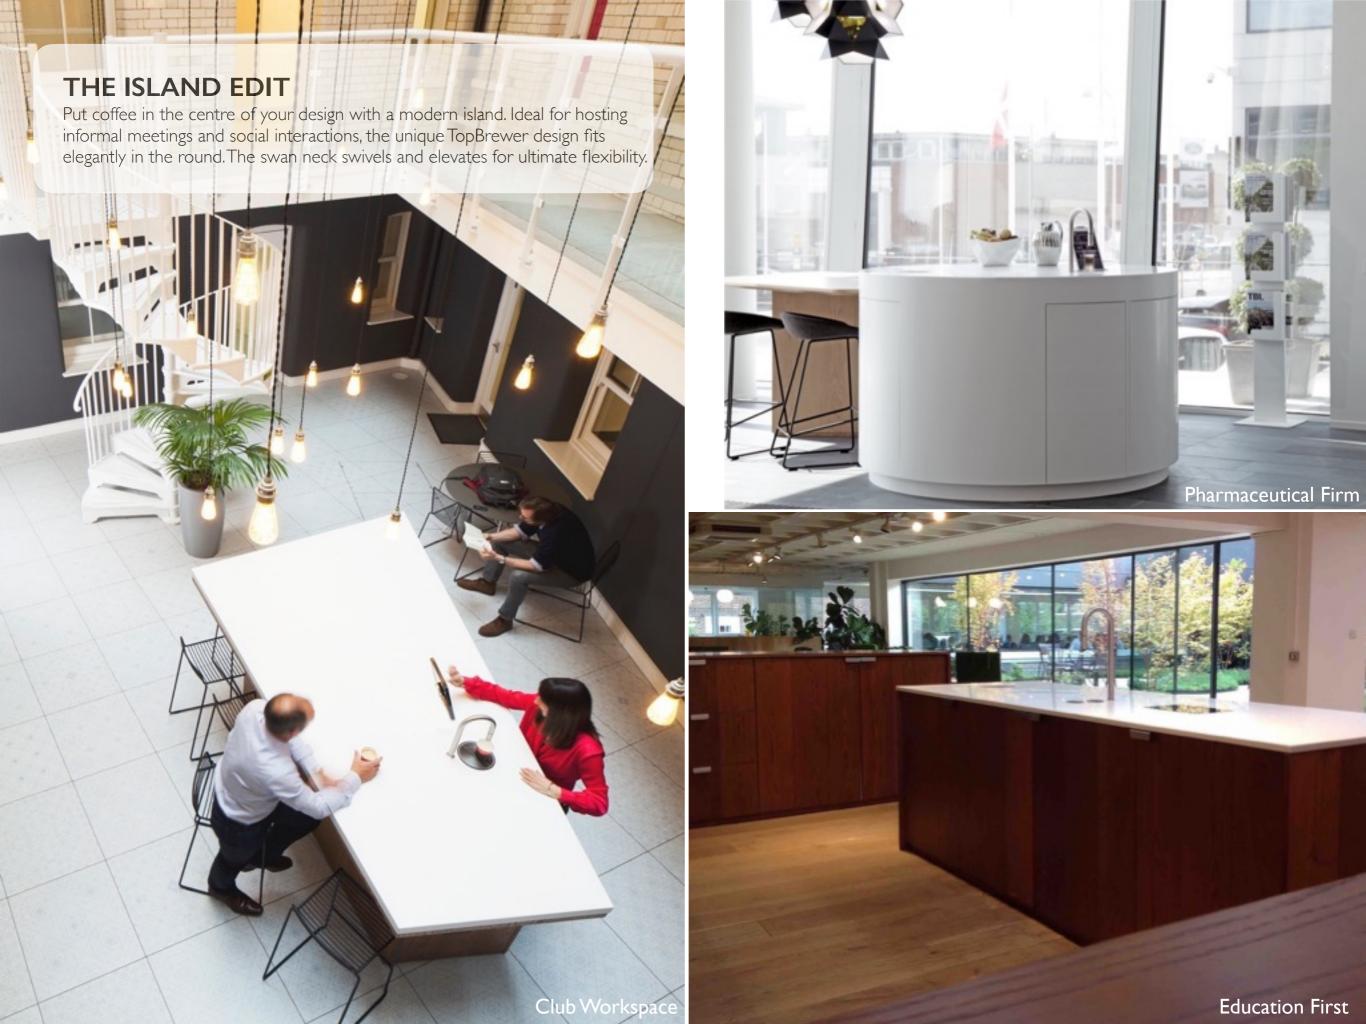

## **SHARING IDEAS OVER COFFEE**

The TopBrewer brings people together around coffee. For years the coffee machine has been the hub of the office. For the first time a coffee solution has been designed with true collaboration in mind.