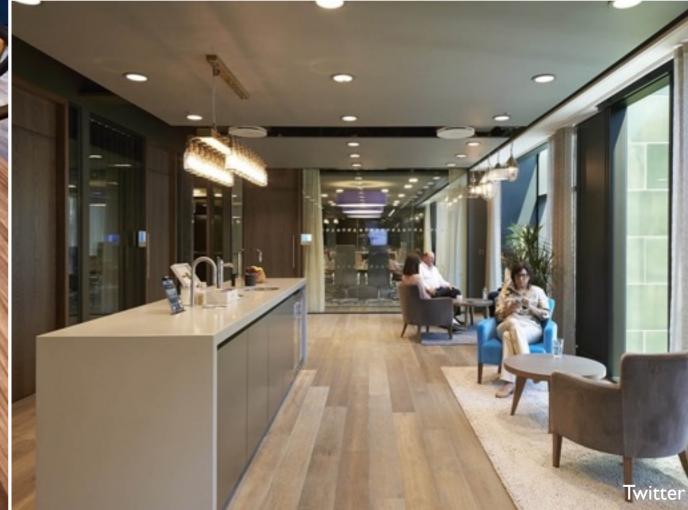

## **SHARING IDEAS OVER COFFEE**

The TopBrewer brings people together around coffee. For years the coffee machine has been the hub of the office. For the first time a coffee solution has been designed with true collaboration in mind.