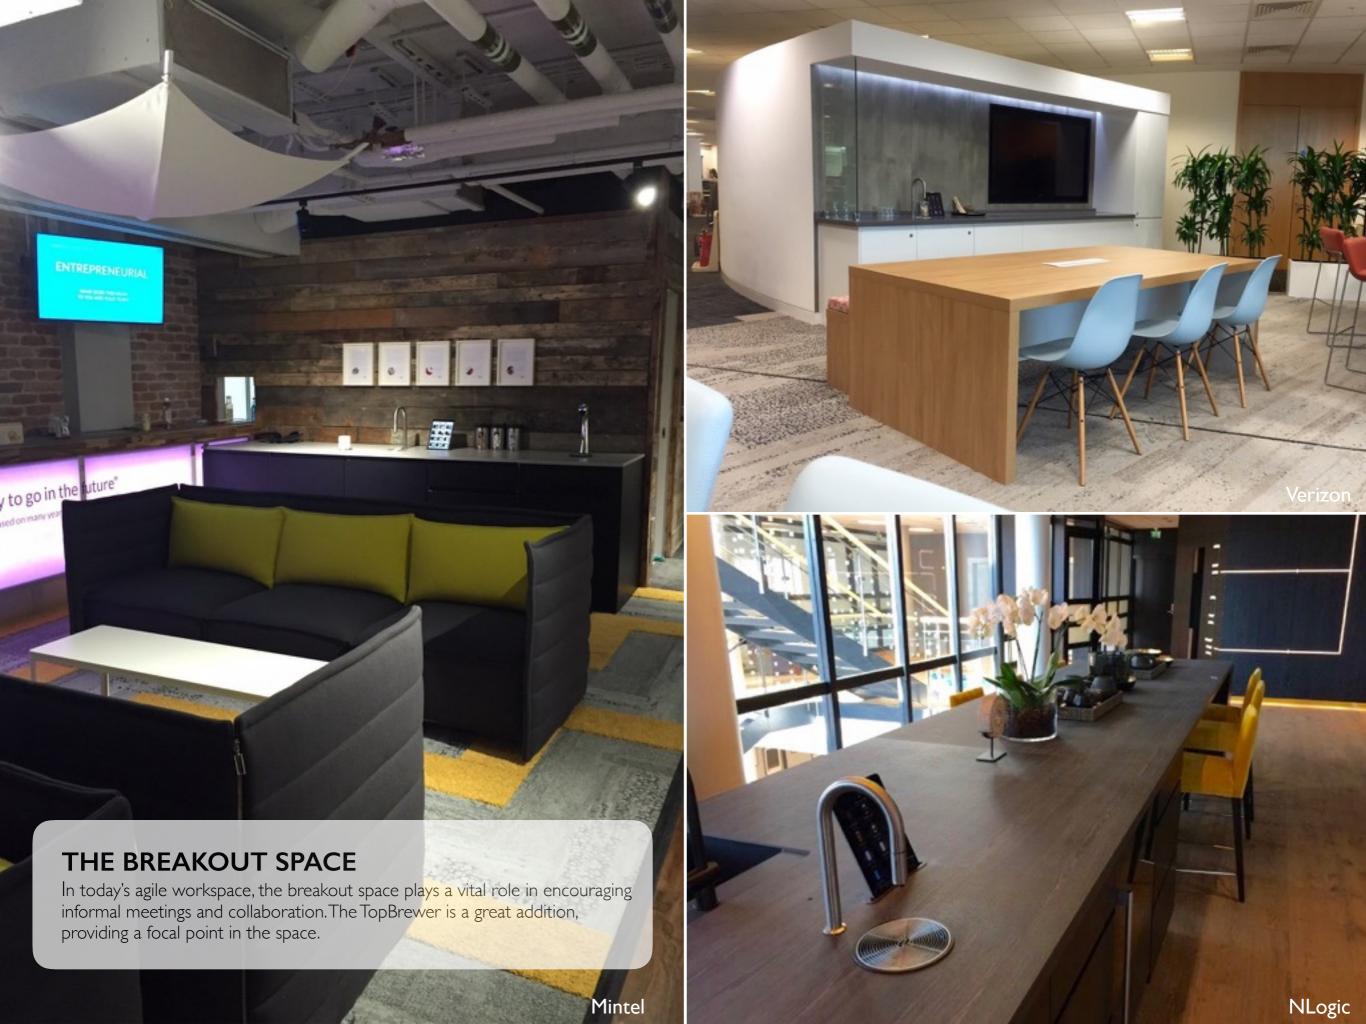

## **SHARING IDEAS OVER COFFEE**

The TopBrewer brings people together around coffee. For years the coffee machine has been the hub of the office. For the first time a coffee solution has been designed with true collaboration in mind.