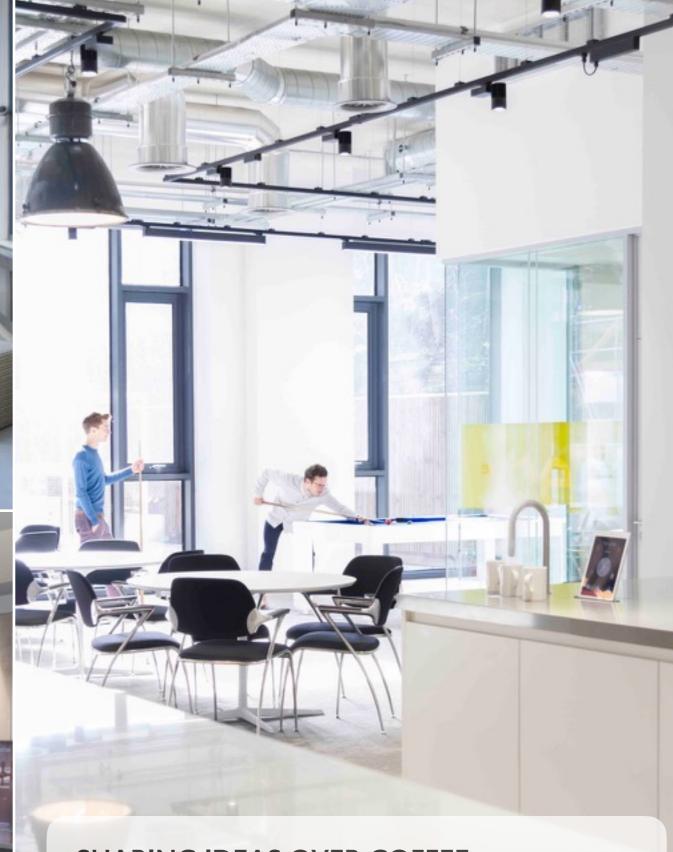

## **SHARING IDEAS OVER COFFEE**

The TopBrewer brings people together around coffee. For years the coffee machine has been the hub of the office. For the first time a coffee solution has been designed with true collaboration in mind.