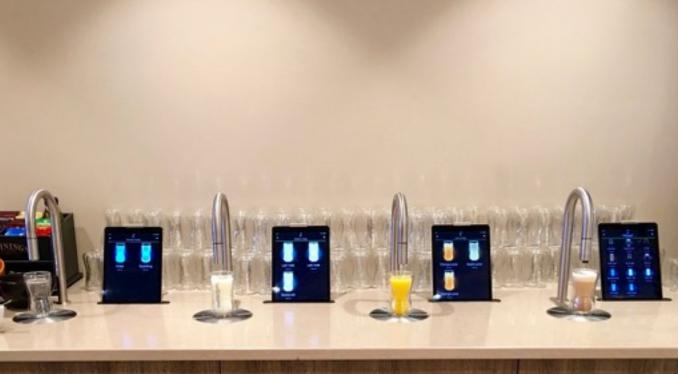

## **CHILLED DRINKS**

We have evolved our range to include chilled drinks. The TopBrewer can be configured with a still & sparkling water module. Alternatively, separate TopWater and TopJuicer models are available.