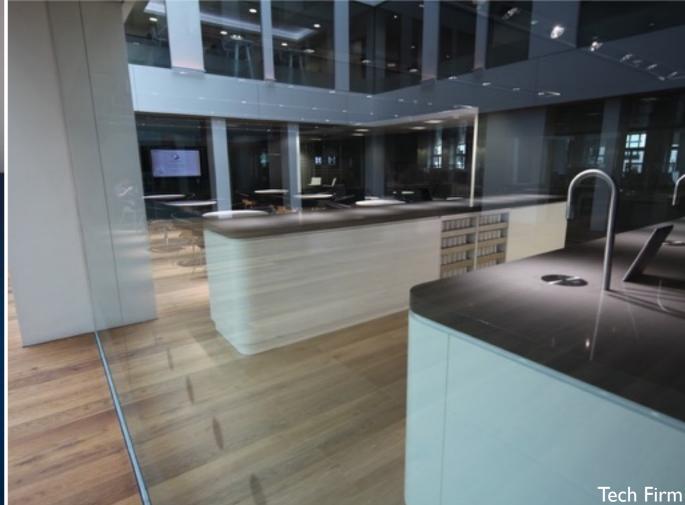

## **SHARING IDEAS OVER COFFEE**

The TopBrewer brings people together around coffee. For years the coffee machine has been the hub of the office. For the first time a coffee solution has been designed with true collaboration in mind.