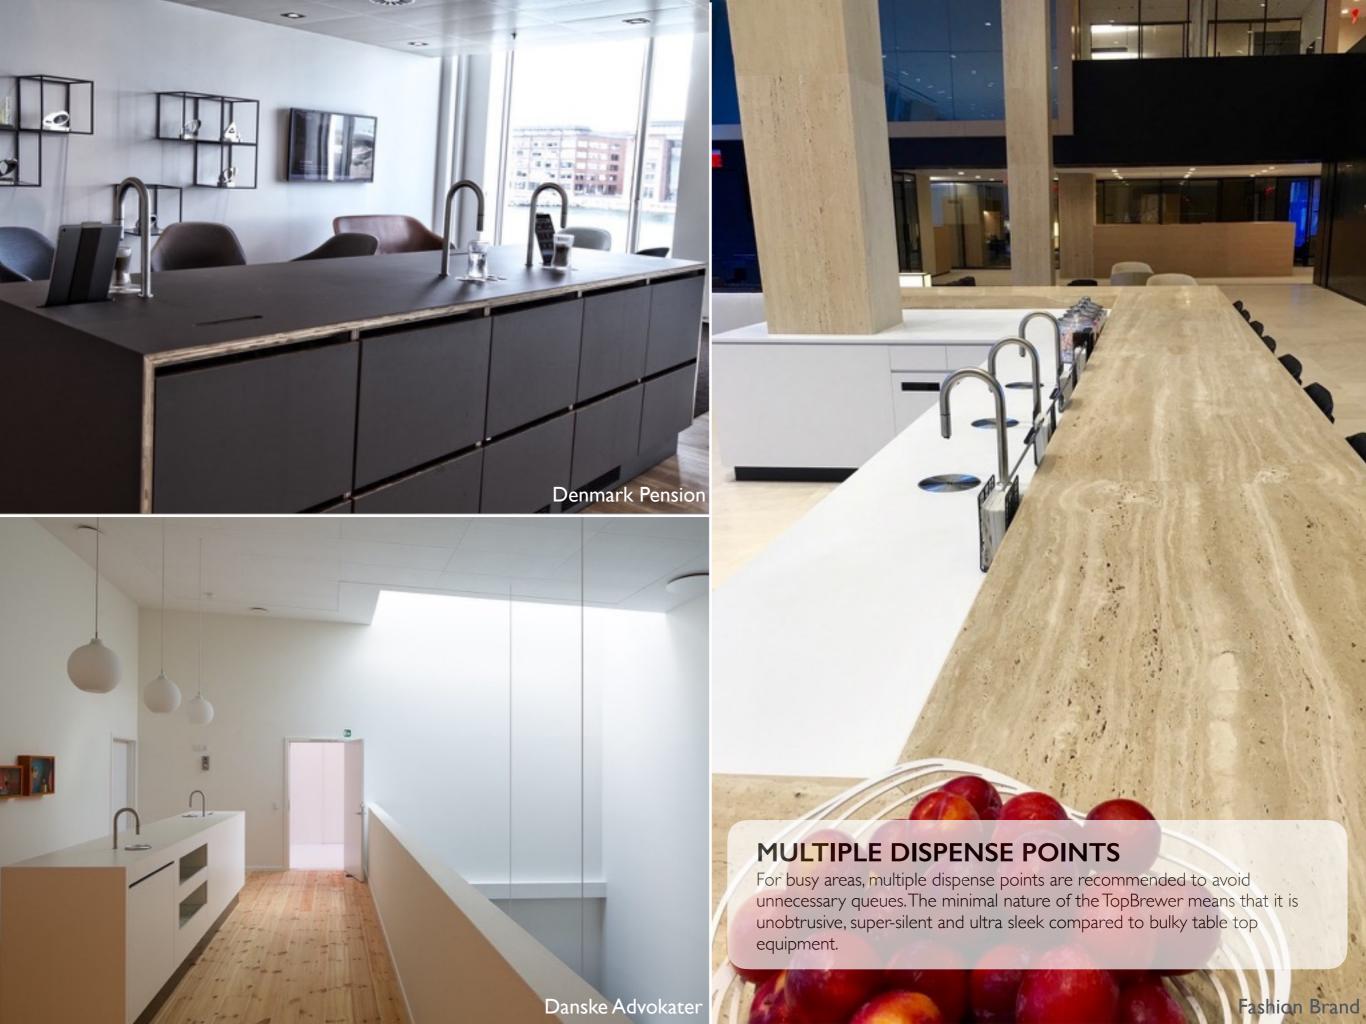

The beautiful Danish design is built for architecture and effortlessly complements an array of spaces across a range of sectors - from workplace to hospitality.

To help you imagine the possibilities, we have put together a selection of our finest TopBrewer projects to give you an idea of the unprecedented flexibility and versatility the TopBrewer allows.

required to make each installation hassle free. Our team of trained engineers install and commission every machine.

Architect Firm in Rotterdam

Mintel