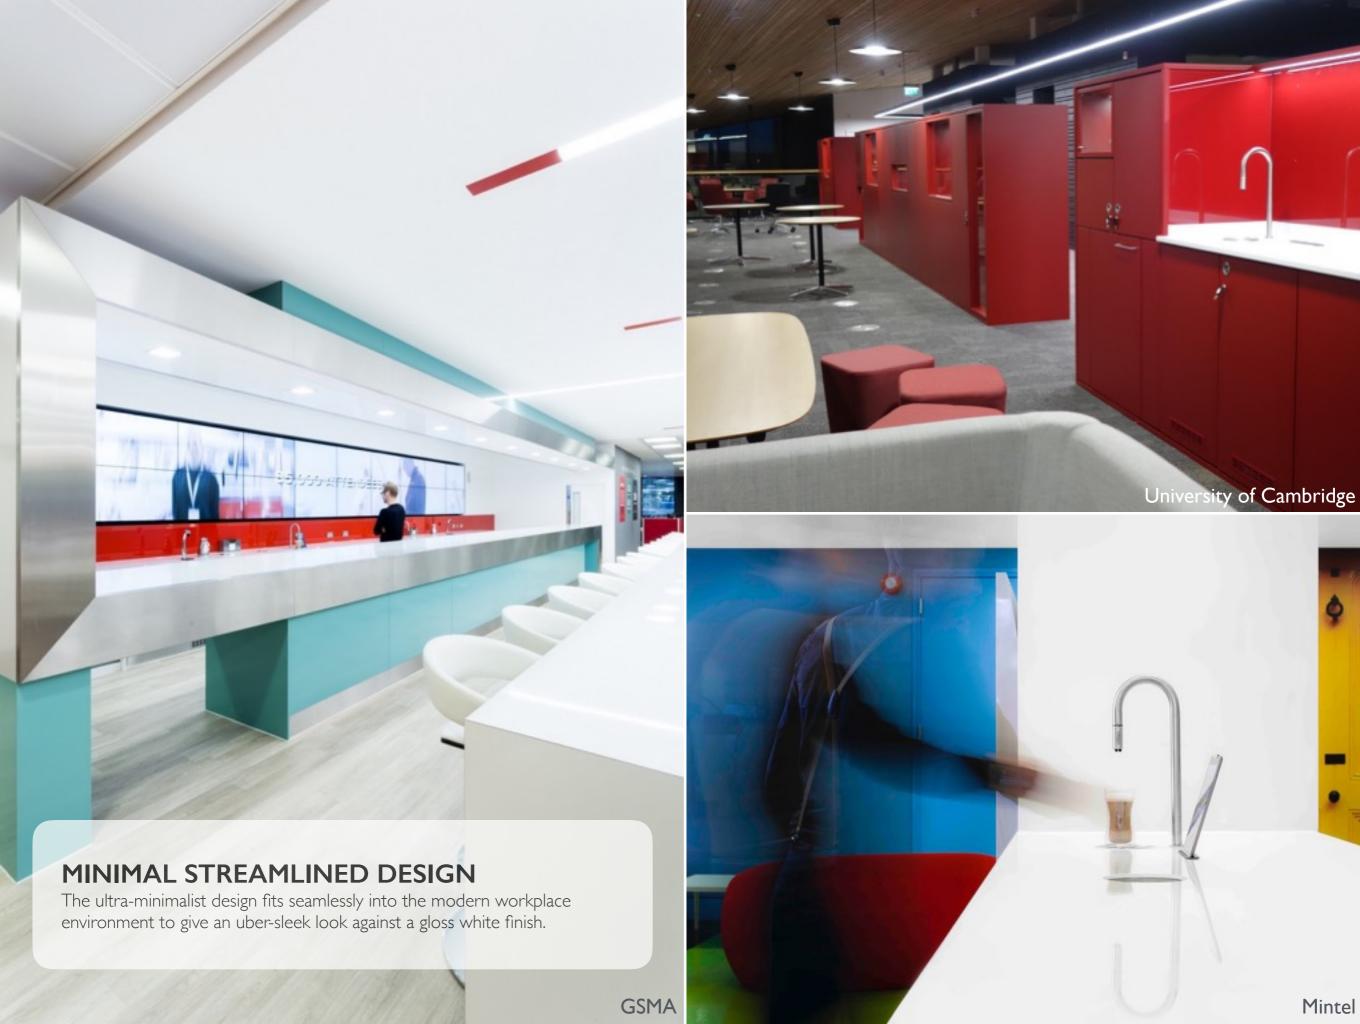

The beautiful Danish design is built for architecture and effortlessly complements an array of spaces across a range of sectors - from workplace to hospitality.

To help you imagine the possibilities, we have put together a selection of our finest TopBrewer projects to give you an idea of the unprecedented flexibility and versatility the TopBrewer allows.