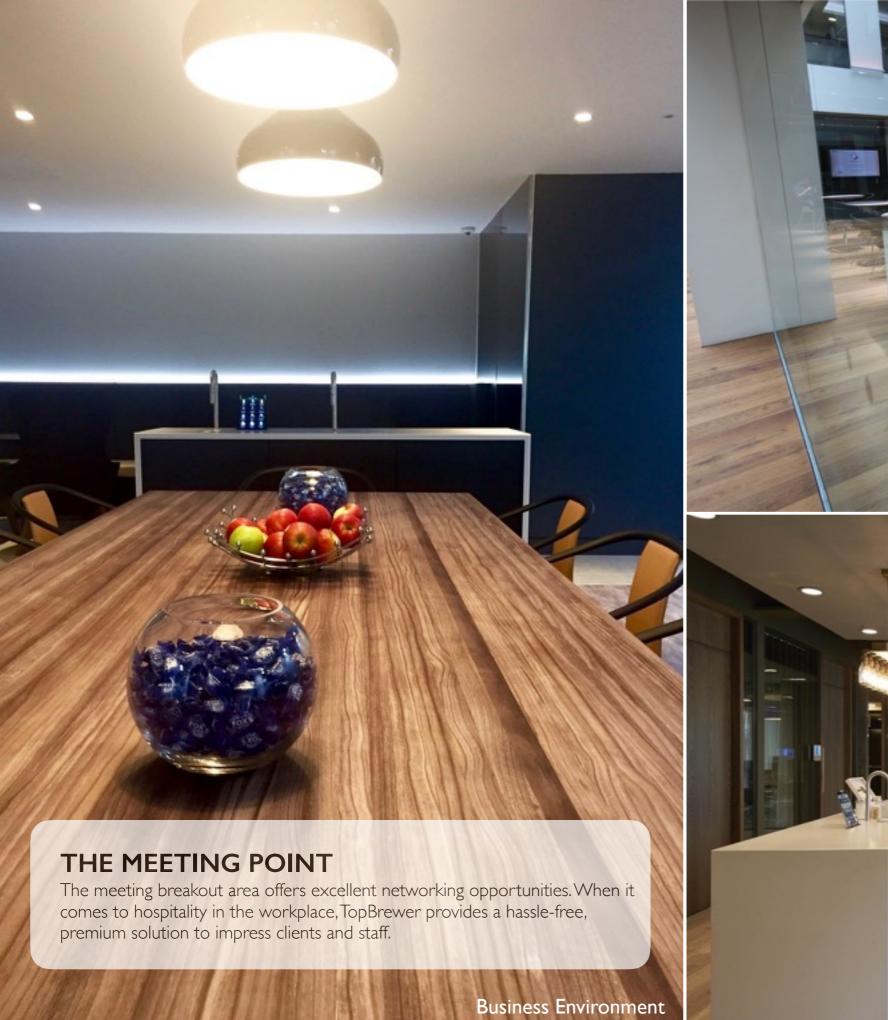

## **SHARING IDEAS OVER COFFEE**

The TopBrewer brings people together around coffee. For years the coffee machine has been the hub of the office. For the first time a coffee solution has been designed with true collaboration in mind.