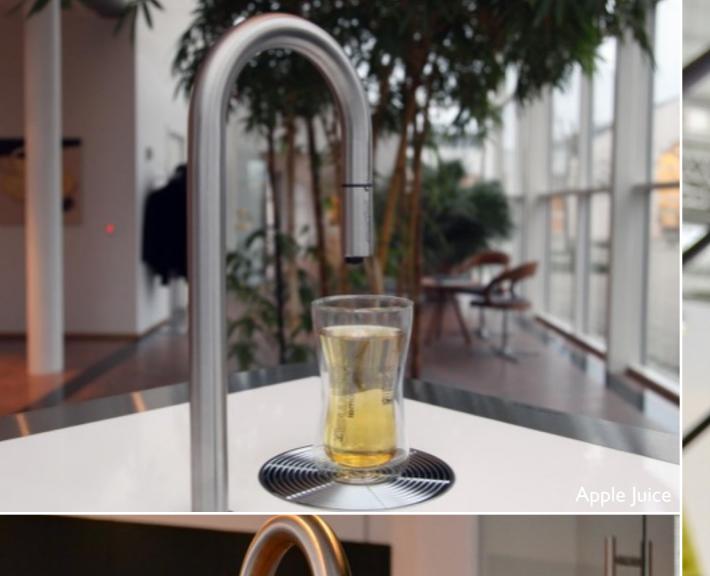

## **CHILLED DRINKS**

We have evolved our range to include chilled drinks. The TopBrewer can be configured with a still & sparkling water module. Alternatively, separate TopWater and TopJuicer models are available.