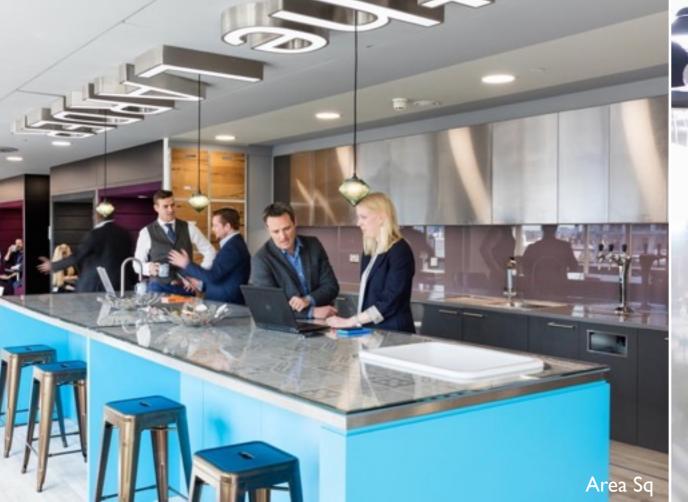

## **SHARING IDEAS OVER COFFEE**

The TopBrewer brings people together around coffee. For years the coffee machine has been the hub of the office. For the first time a coffee solution has been designed with true collaboration in mind.