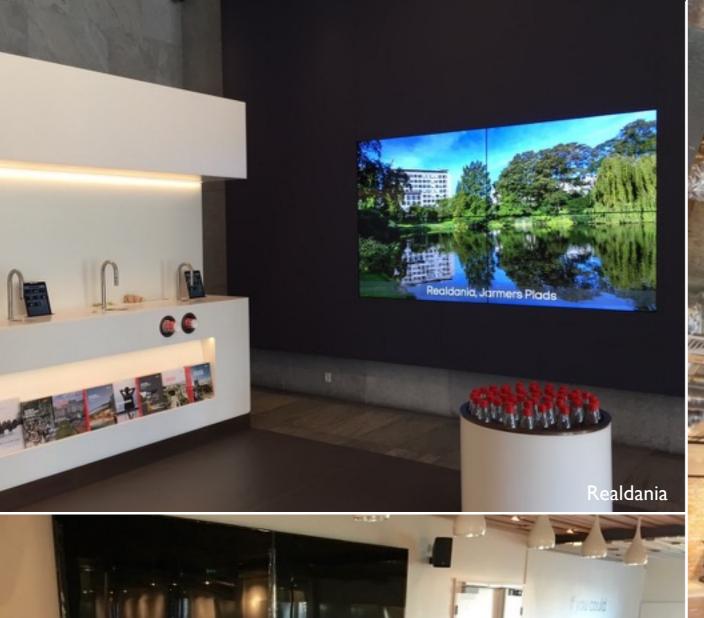

The beautiful Danish design is built for architecture and effortlessly complements an array of spaces across a range of sectors - from workplace to hospitality.

To help you imagine the possibilities, we have put together a selection of our finest TopBrewer projects to give you an idea of the unprecedented flexibility and versatility the TopBrewer allows.