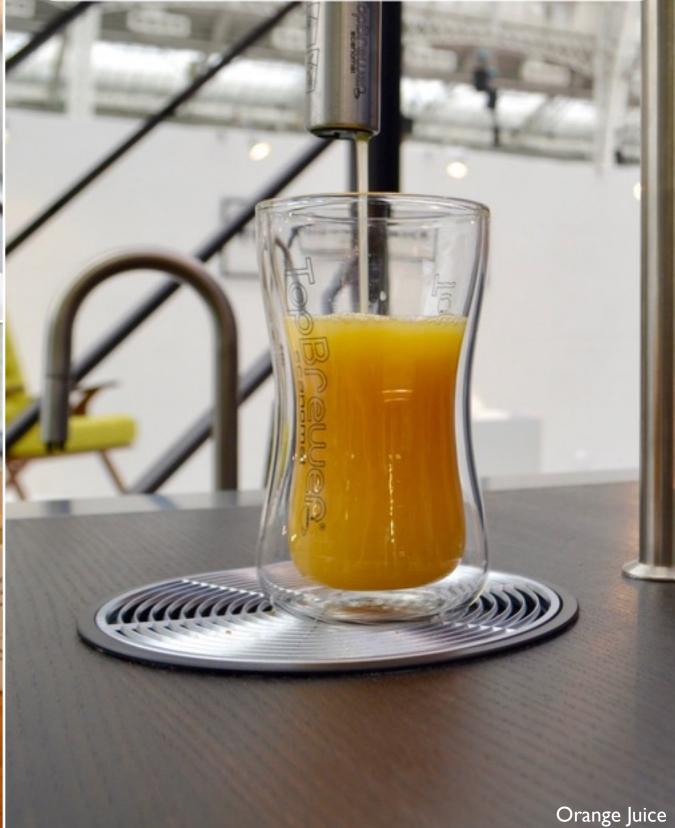

## **CHILLED DRINKS**

We have evolved our range to include chilled drinks. The TopBrewer can be configured with a still & sparkling water module. Alternatively, separate TopWater and TopJuicer models are available.