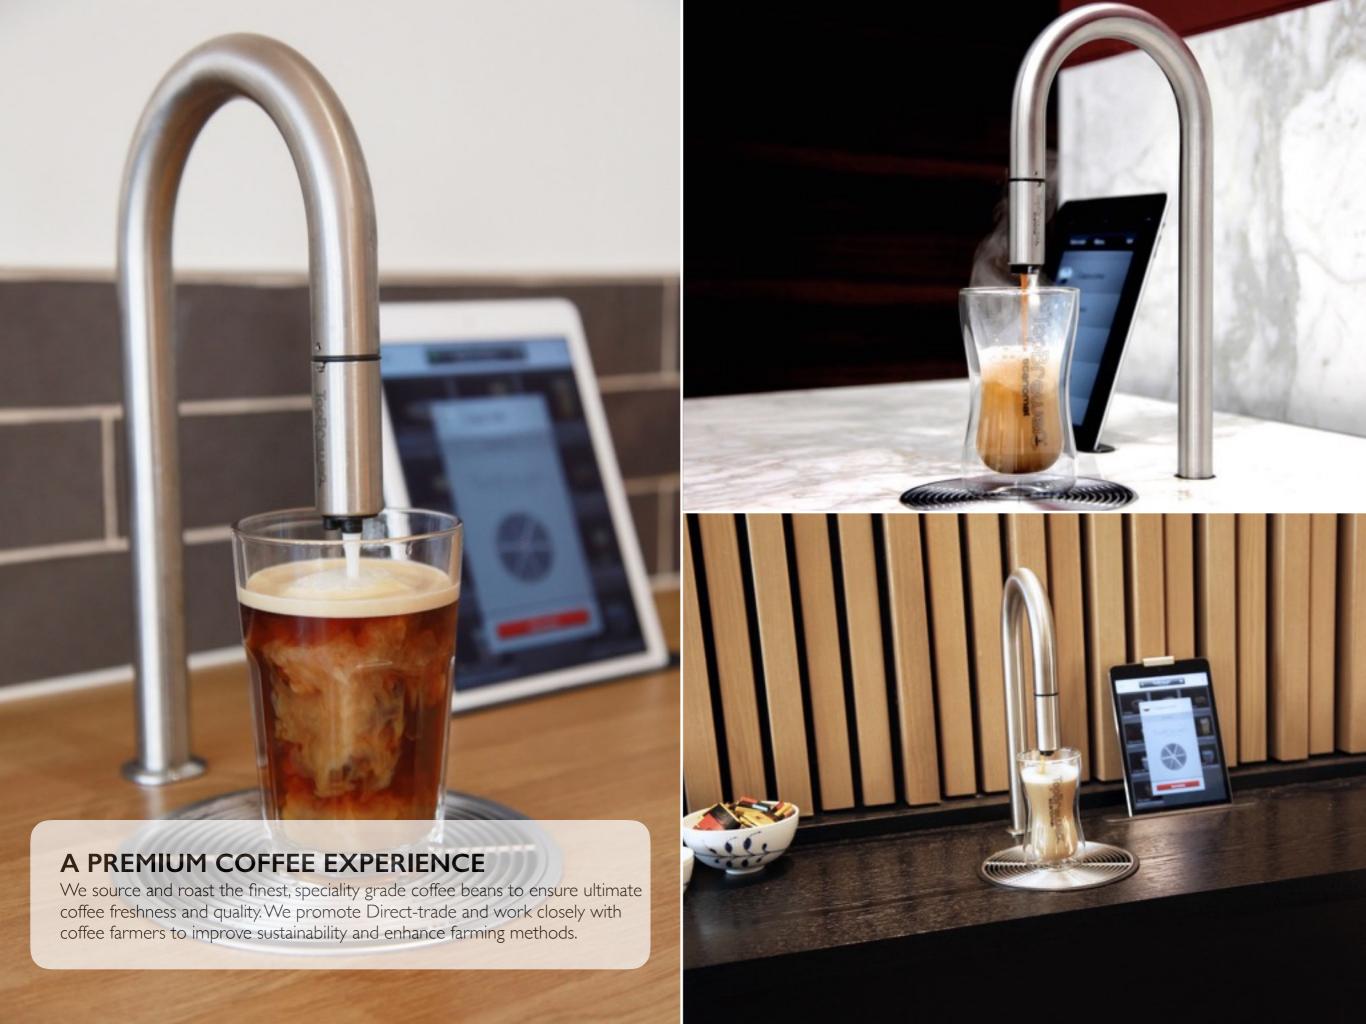

## THE FUTURE OF COFFEE

New brewer. New design. New app. New technology.

At Scanomat, we have reimagined the coffee experience to bring you a totally unique, state-of-the-art solution at the cutting-edge of coffee brewing technology and, ultimately - the internet of things.

## **SHARING IDEAS OVER COFFEE**

The TopBrewer brings people together around coffee. For years the coffee machine has been the hub of the office. For the first time a coffee solution has been designed with true collaboration in mind.