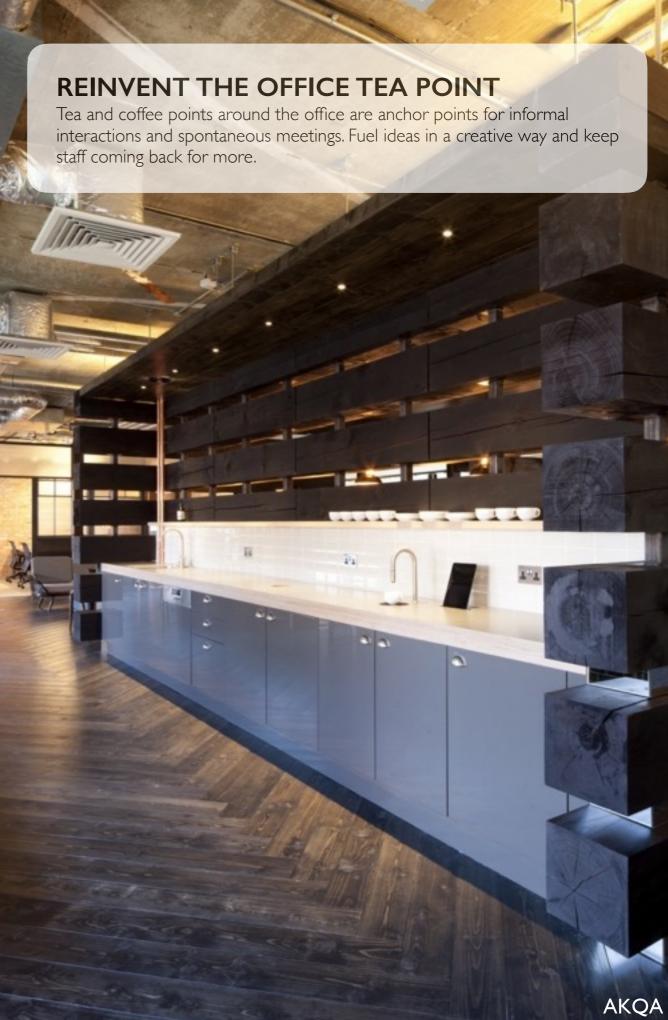

## **SHARING IDEAS OVER COFFEE**

The TopBrewer brings people together around coffee. For years the coffee machine has been the hub of the office. For the first time a coffee solution has been designed with true collaboration in mind.