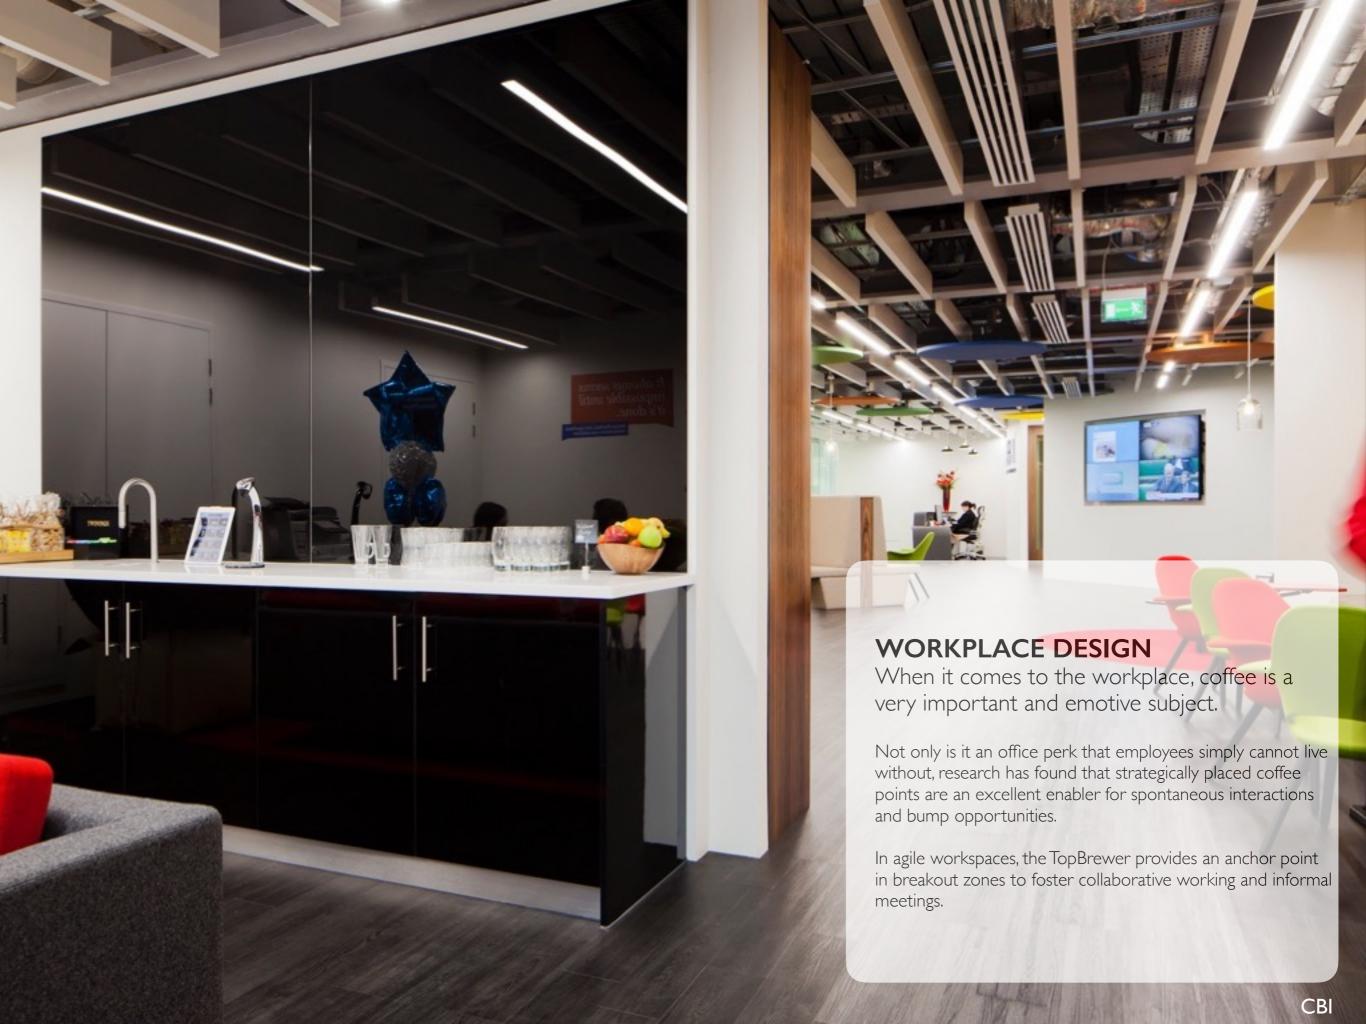

## THE FUTURE OF COFFEE

New brewer. New design. New app. New technology.

At Scanomat, we have reimagined the coffee experience to bring you a totally unique, state-of-the-art solution at the cutting-edge of coffee brewing technology and, ultimately - the internet of things.

The beautiful Danish design is built for architecture and effortlessly complements an array of spaces across a range of sectors - from workplace to hospitality.

To help you imagine the possibilities, we have put together a selection of our finest TopBrewer projects to give you an idea of the unprecedented flexibility and versatility the TopBrewer allows.