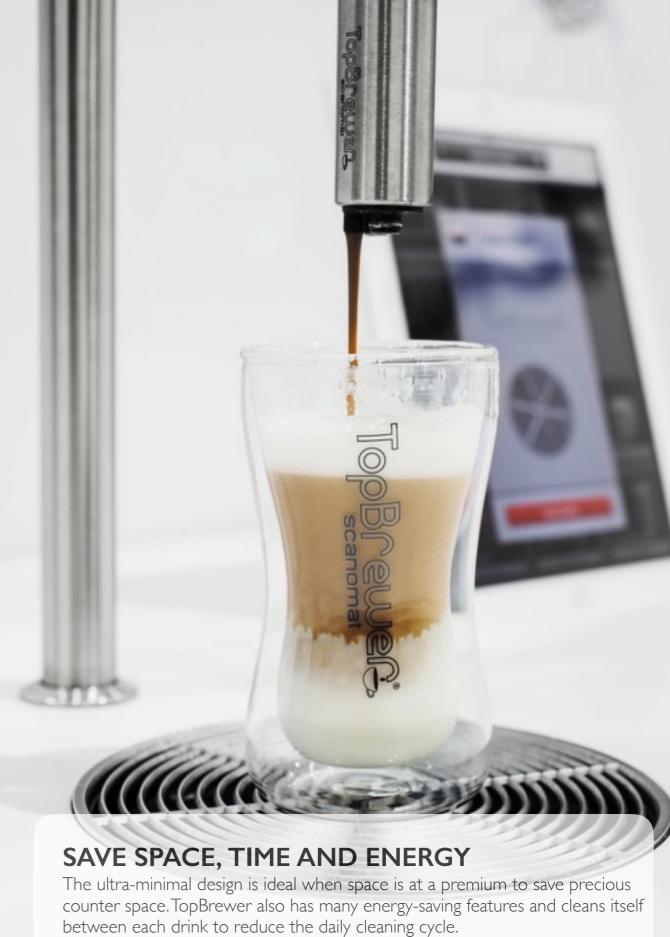

## THE FUTURE OF COFFEE

New brewer. New design. New app. New technology.

At Scanomat, we have reimagined the coffee experience to bring you a totally unique, state-of-the-art solution at the cutting-edge of coffee brewing technology and, ultimately - the internet of things.

The beautiful Danish design is built for architecture and effortlessly complements an array of spaces across a range of sectors - from workplace to hospitality.

To help you imagine the possibilities, we have put together a selection of our finest TopBrewer projects to give you an idea of the unprecedented flexibility and versatility the TopBrewer allows.