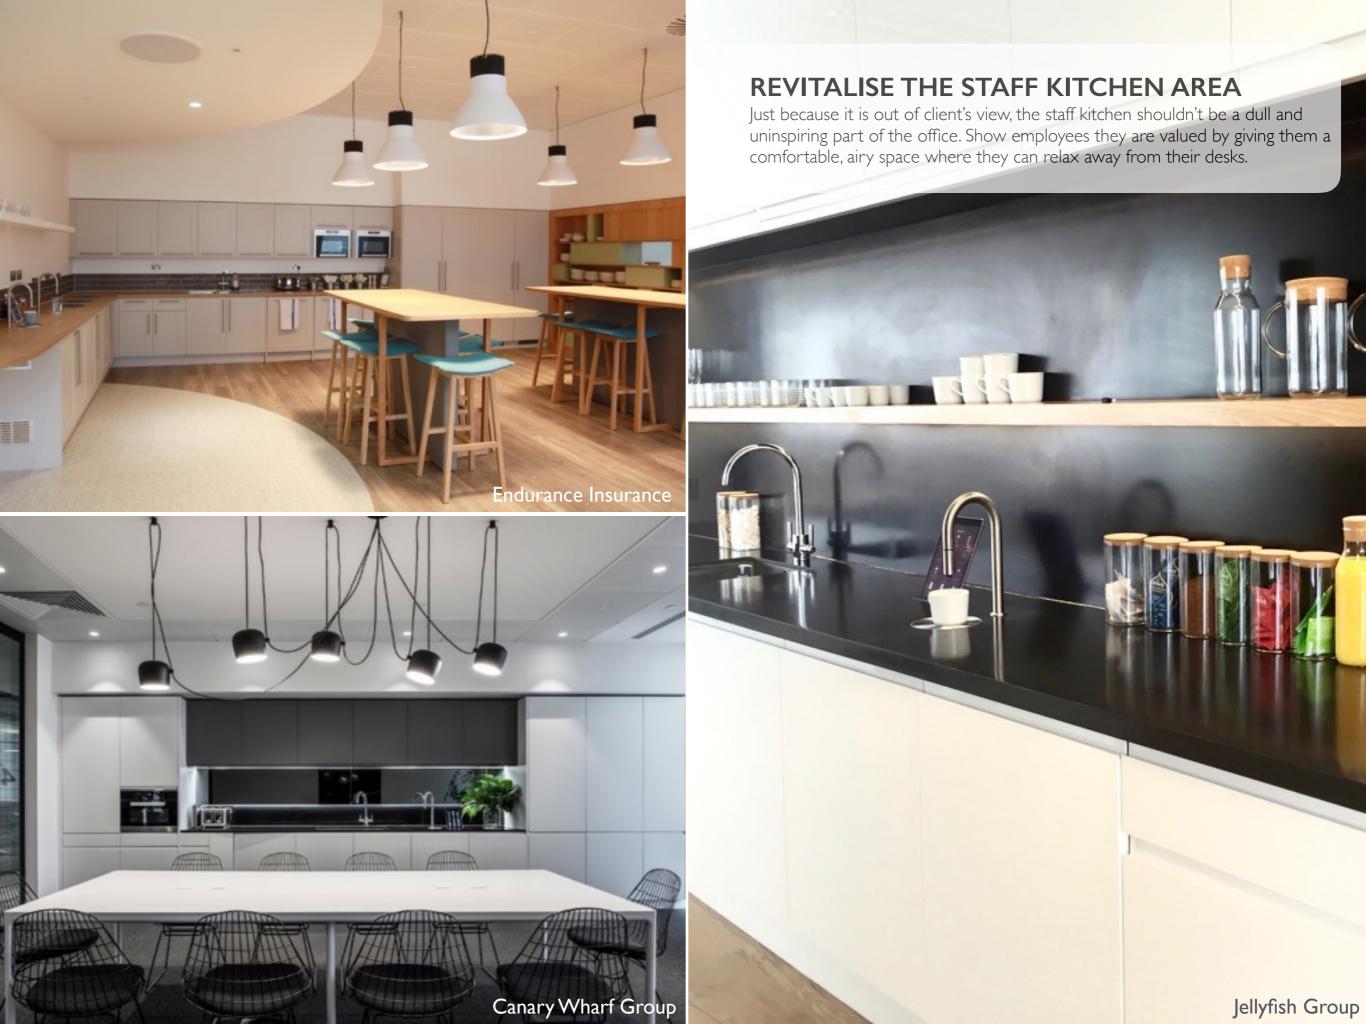

## **SHARING IDEAS OVER COFFEE**

The TopBrewer brings people together around coffee. For years the coffee machine has been the hub of the office. For the first time a coffee solution has been designed with true collaboration in mind.