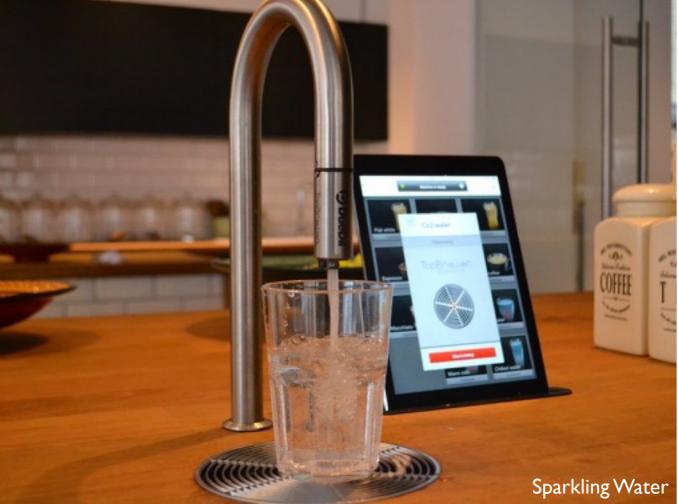

## **CHILLED DRINKS**

We have evolved our range to include chilled drinks. The TopBrewer can be configured with a still & sparkling water module. Alternatively, separate TopWater and TopJuicer models are available.