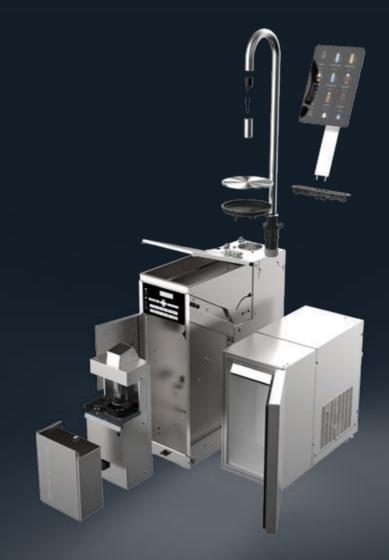

# Unique technology in timelessly elegant design

95% of the TopBrewers consist of the substructure and are therefore not visible. This gives you a minimal and space saving installation with almost no noise.

Its sleek swan-neck is adjustable in height and rotation, allowing it to be modularly adapted to any design with our range of finishes.

TopBrewer comes in a Compact and Pro model.

DRINKS PER DAY 400-500

GRINDERS 2

GRINDING METHOD Espresso and filter

FRESH MILKSYSTEM Yes

FILTER COFFEE Yes

HOT CHOCOLATE Optional

FILTERED STILL/CARBONATED WATER Optional

INSTANT STEAMING WATER FUNCTION Yes

ELECTRICITY 208-240 V or

400 V, 16amp

UNIT DIMENSIONS (WxDxH) 224x534x667mm