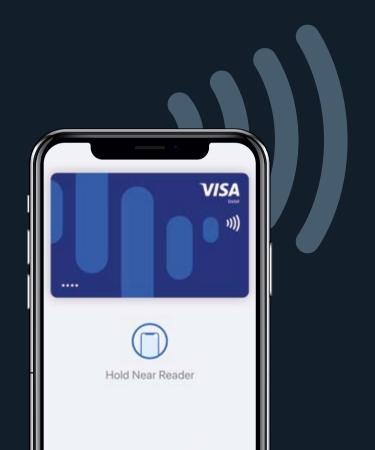

#### Integrated payment

TopBrewer is the versatile coffee solution that makes the impossible possible; your customers can select, personalise, and even pay for their coffee using the award-winning TopBrewer app.

For even better user experience, you can incorporate contactless and mobile payment with the TopBrewer for a seamless, self-service coffee solution your customer's will love - in a very smart way. Our CoffeeCloud will allow you to have a full overview of consumption, performance and all transactions – convenience at your service.