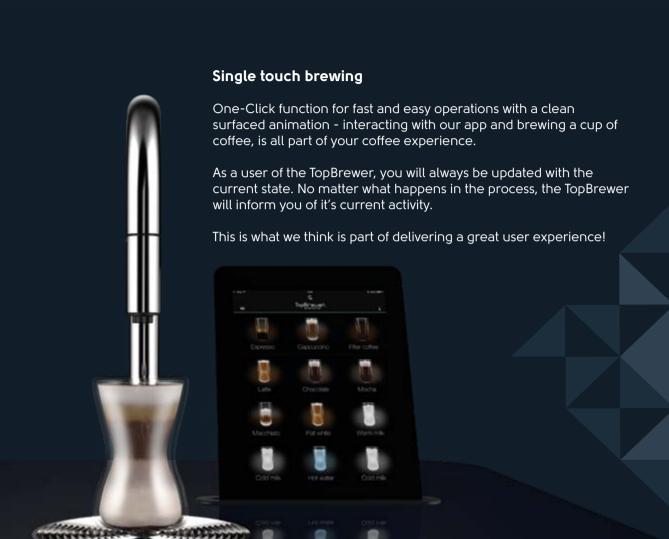

# **SMART COFFEE SOLUTION**

Single touch brewing

Smart monitoring with Coffee Cloud

Danish design and handbuilt quality

**Environmentally friendly** 

Extremely quiet

Fit uniquely into any space

#### Customize your personal coffee

With the TopBrewer app for **iOS** and **Android** you can easily make and customize your coffee.

You can even save your favorite drink in the app.

Next time you will get your coffee served as designed by you - on every TopBrewer you meet.