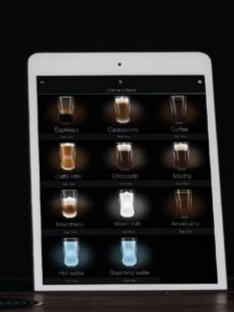

#### Customize your personal coffee

With the TopBrewer app for **iOS** and **Android** you can easily make and customize your coffee.

You can even save your favorite drink in the app.

Next time you will get your coffee served as designed by you - on every TopBrewer you meet.

#### TopBrewer coffee range

Italian Note

**Nordic Note** 

**Red Cherry Note** 

**Green Note** 

**Nocaf Note** 