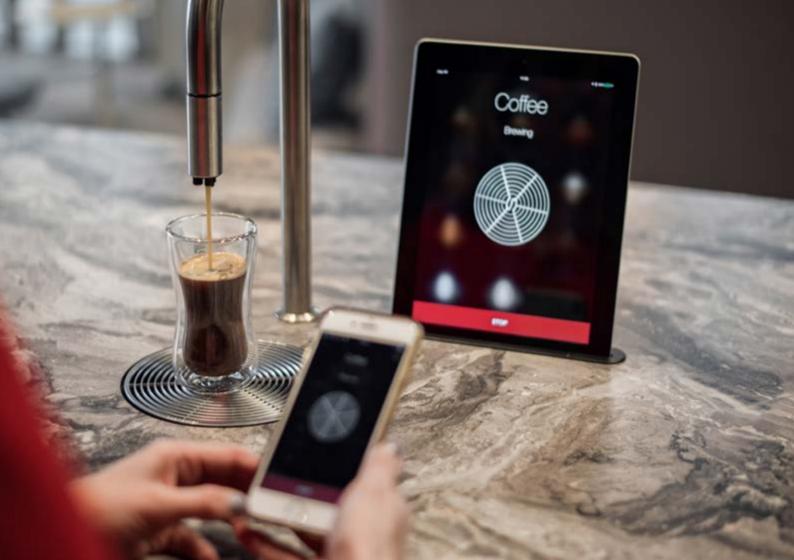

#### A coffee experience you will never forget

Designed to meet the needs of today's coffee enthusiast, the TopBrewer will seamlessly integrate into any environment to deliver a variety of drinks with an incredible taste & quality, at the touch of the TopBrewer app.

Scanomat has reimagined the traditional bean-to-cup coffee machine with its innovative under-counter design, stylish swan-neck tap and an app-control technology.

At the start of each day, simply refill the coffee beans and fresh milk and the TopBrewer is ready to go in just 45 seconds from standby.

#### Customize your personal coffee

With the TopBrewer app for **iOS** and **Android** you can easily make and customize your coffee.

You can even save your favorite drink in the app.

Next time you will get your coffee served as designed by you - on every TopBrewer you meet.