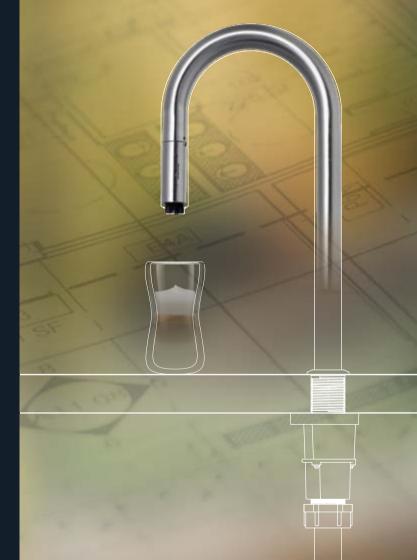

#### **Built for architecture**

Quality is our mantra in coffee making. And we want you to be prepared the best way possible. With our pre-installation guides you can prepare any space easily for the TopBrewer Compact and Pro. These guides include cutout, electrical, plumbing and ventilation requirements.

The TopBrewer will fit uniquely into any space. It can easily stand alone or be integrated into existing furniture or even be a part of an environment. With a minimum space usage we pride ourselves in making a coffee unit, that unobtrusively fits into any beautifully designed environment.

# Unique technology in timelessly elegant design

95% of the TopBrewers consist of the substructure and are therefore not visible. This gives you a minimal and space saving installation with almost no noise.

Its sleek swan-neck is adjustable in height and rotation, allowing it to be modularly adapted to any design with our range of finishes.

TopBrewer comes in a Compact and Pro model.

DRINKS PER DAY 400-500