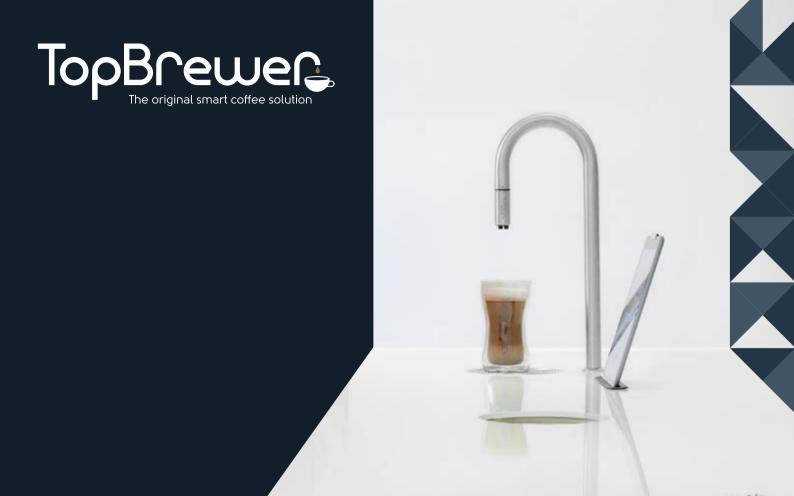

#### A coffee experience you will never forget

Designed to meet the needs of today's coffee enthusiast, the TopBrewer will seamlessly integrate into any environment to deliver a variety of drinks with an incredible taste & quality, at the touch of the TopBrewer app.

Scanomat has reimagined the traditional bean-to-cup coffee machine with its innovative under-counter design, stylish swan-neck tap and an app-control technology.

At the start of each day, simply refill the coffee beans and fresh milk and the TopBrewer is ready to go in just 45 seconds from standby.