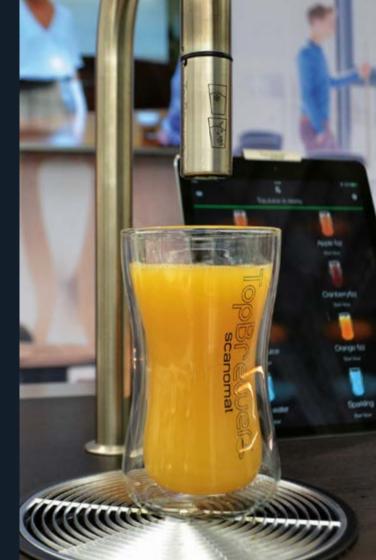

# TopJuicen

#### A completely new way to serve juice

Revolutionize the way you serve fresh juice to guests and customers with the stylish TopJuicer er juice machine. The minimal TopJuicer delivers fresh juice from a stylish tap at the touch of the TopBrewer app, whilst the main unit is hidden neatly under the counter.

The TopJuicer is ideal for breakfast service and conference refreshment areas as an alternative to jugs or tabletop machines. It has a stylish minimal design and provides a variety of cold drinks from one unit.

The swan neck is height adjustable and swivels. The TopJuicer has a minimal footprint and stylish appearance which is ideal for hotels, spas, universities, coffee shops and the workplace, providing a healthy beverage option.