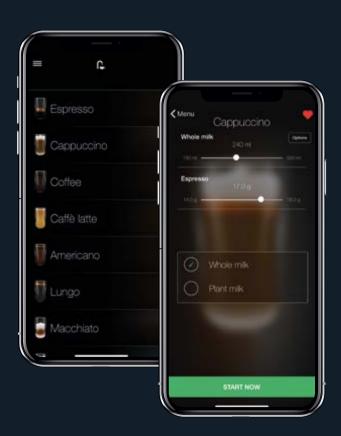

#### Customize your personal coffee

With the TopBrewer app for **iOS** and **Android** you can easily make and customize your coffee.

You can even save your favorite drink in the app.

Next time you will get your coffee served as designed by you - on every TopBrewer you meet.