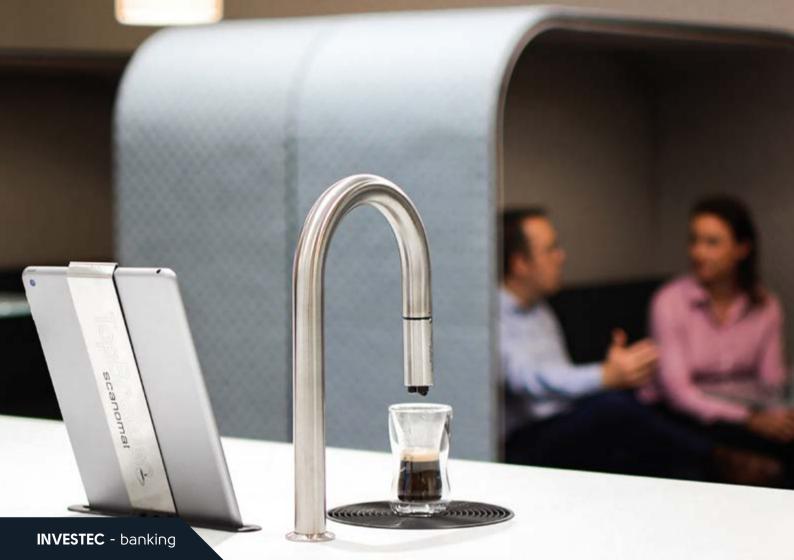

#### Integrated payment

TopBrewer is the versatile coffee solution that makes the impossible possible; your customers can select, personalise, and even pay for their coffee using the award-winning TopBrewer app.

For even better user experience, you can incorporate contactless and mobile payment with the TopBrewer for a seamless, self-service coffee solution your customer's will love - in a very smart way. Our CoffeeCloud will allow you to have a full overview of consumption, performance and all transactions – convenience at your service.