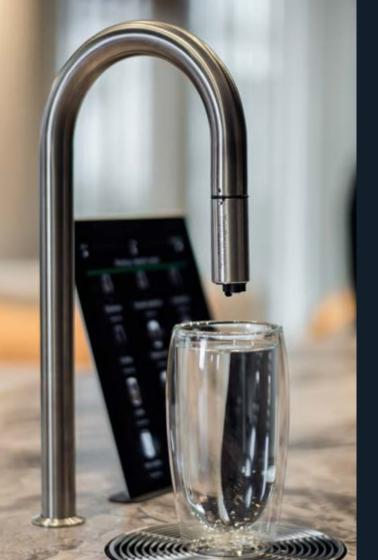

#### Fresh, filtered still and sparkling water

TopWater is a premium filtered water tap that can provide an endless supply of still and sparkling filtered water from one stylish unit, saving the cost of bottled water and reducing carbon footprint.

TopWater is a commercially viable alternative to bottled water; the TopWater not only saves money, but also eliminates the environmental impact of plastic bottles.

TopWater provides a hygienic and simple way to serve fresh filtered water; ideal for hotels, coffee shops and the workplace as an alternative to jugs or bottled water.

The stylish, minimal design keeps the counter clutter and mess free. The swan neck is height adjustable and swivels.