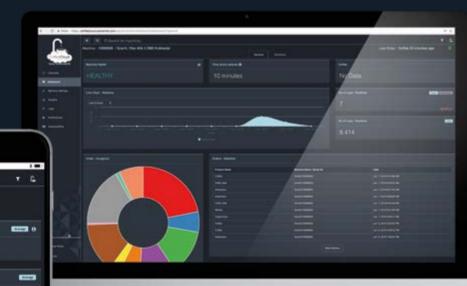

#### Real-time data from TopBrewer

TopBrewer has the most advanced cloud-based management system that allows you to map real-time data to your business. Through CoffeeCloud you can overview all importent parameters that ensures that all users get the best experience.

Group: root (2667 machines)