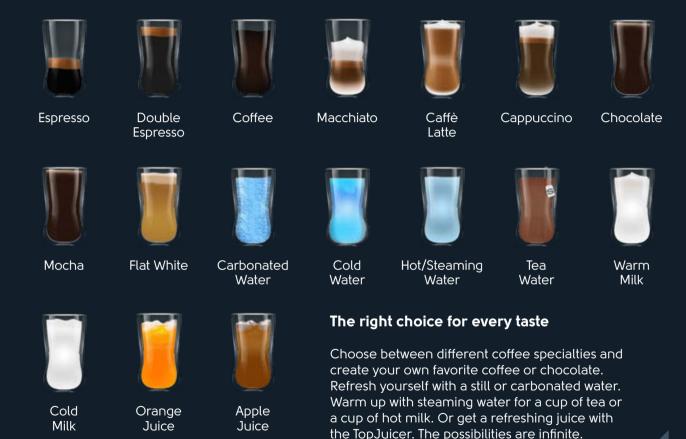

#### Customize your personal coffee

With the TopBrewer app for **iOS** and **Android** you can easily make and customize your coffee.

You can even save your favorite drink in the app.

Next time you will get your coffee served as designed by you - on every TopBrewer you meet.

#### TopBrewer coffee range

Italian Note

**Nordic Note** 

**Red Cherry Note** 

**Green Note** 

**Nocaf Note** 