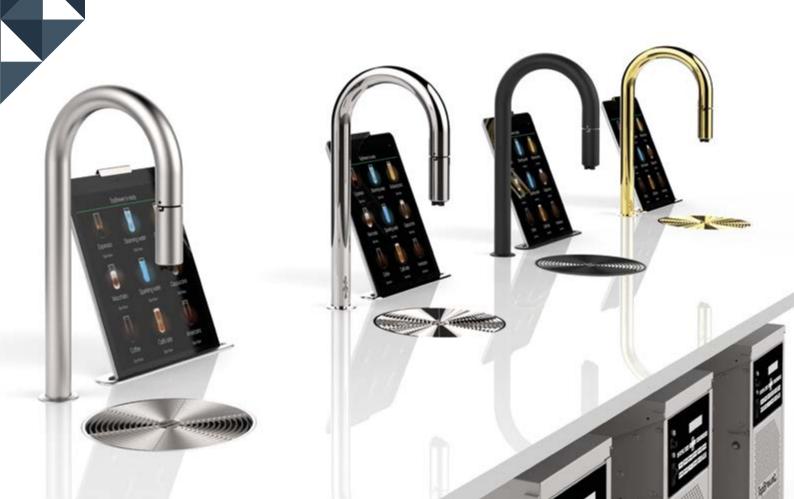

# Unique technology in timelessly elegant design

95% of the TopBrewers consist of the substructure and are therefore not visible. This gives you a minimal and space saving installation with almost no noise.

Its sleek swan-neck is adjustable in height and rotation, allowing it to be modularly adapted to any design with our range of finishes.

TopBrewer comes in a Compact and Pro model.

DRINKS PER DAY 400-500