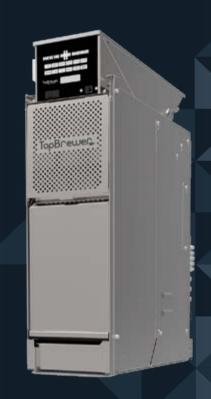

# Unique technology in timelessly elegant design

95% of the TopBrewers consist of the substructure and are therefore not visible. This gives you a minimal and space saving installation with almost no noise.

Its sleek swan-neck is adjustable in height and rotation, allowing it to be modularly adapted to any design with our range of finishes.

TopBrewer comes in a Compact and Pro model.

DRINKS PER DAY 400-500

400 V, 16amp

UNIT DIMENSIONS (WxDxH) 224x534x667mm